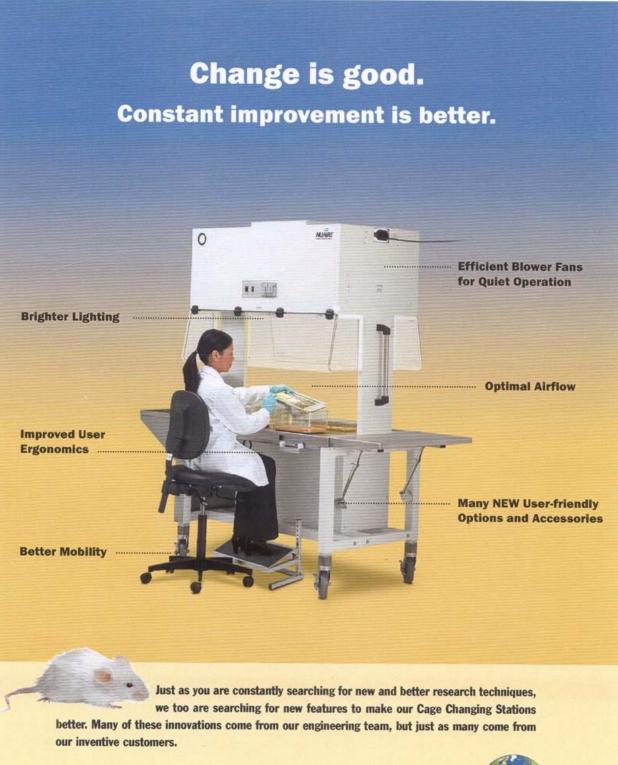

# Rack monitoring. Unplugged

### The Allentown Wi-Com Rack Monitoring System

- Wireless communication provides real-time remote monitoring of rack conditions
- Record and manage collected data with data storage software
- Automated visual and broadcast alarming via e-mail and text message
- User-determined housing parameters, alarming points and sampling intervals
- Monitor temperature, humidity, air changes, filter status, cage pressure and alarm status
- Compatible with Building Management Systems
- · Only from Allentown

# The first wireless IVC rack remote monitoring system.

AllENTOWN USA HEADQUARTERS: PO Box 699 Allentown, NJ 08501-0698 609.259.7951 UK: Germany: PO Box 8025, Postfach 2051 Reading, UK RG30 6WY 41307 Nettertal, Deutschla +44 (0)845 045 0243 +31 (77) 3549074